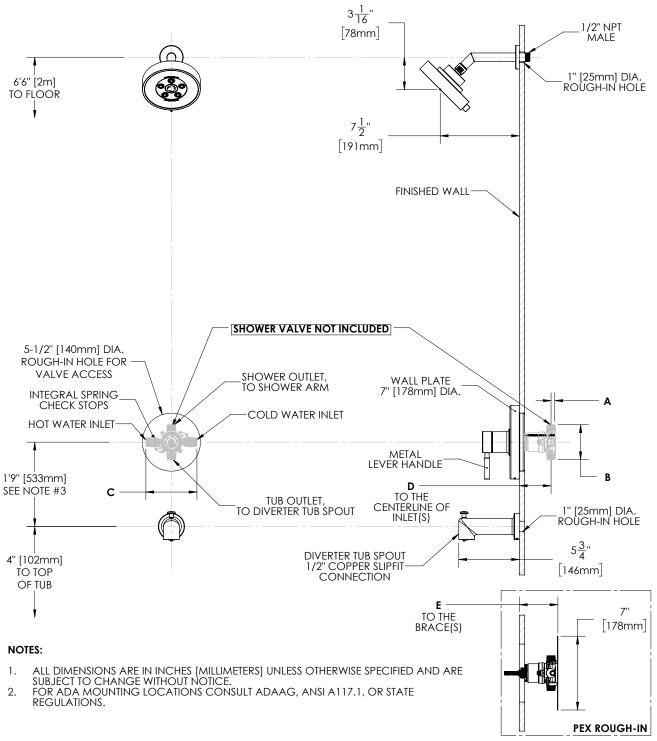

| DIMENSION | CPV-PB                                 | CPV-T2         | CPV-PB-PXC           | CPV-PB-PXE         | CPV-T2-PXC            | CPV-T2-PXE          |
|-----------|----------------------------------------|----------------|----------------------|--------------------|-----------------------|---------------------|
| Α         | 7/16" (11mm)                           | 1/2" (12mm)    | 7/16" (11mm)         |                    | 1/2" (12mm)           |                     |
| В         | 3-5/16" (84mm)                         | 3-1/2" (89mm)  | 3-5/16" (84mm)       |                    | 3-1/2" (89mm)         |                     |
| С         | 4-13/16" (123mm)                       | 5-7/8" (150mm) | 4-13/16" (123mm)     |                    | 5-7/8" (150mm)        |                     |
| D         | 2-1/2" (63mm) MIN TO 3-1/2" (89mm) MAX |                |                      |                    |                       |                     |
| E         |                                        |                | 3-1/8" (79mm) MIN TC | 4-1/8" (105mm) MAX | 3-3/16" (81mm) MIN TO | 4-3/16" (106mm) MAX |